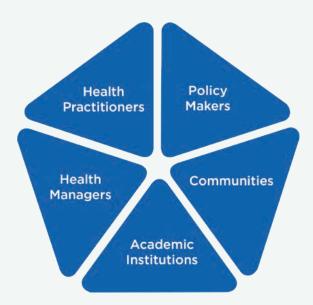

# **NETWORKING**

Networking is the heart of Société Santé en français actions. Five kinds of partners are essentials to health systems transformation: policy makers, health practitioners, health managers, academic institutions and communities. We support the implementation of our programming, services and projects by engaging with our partners.