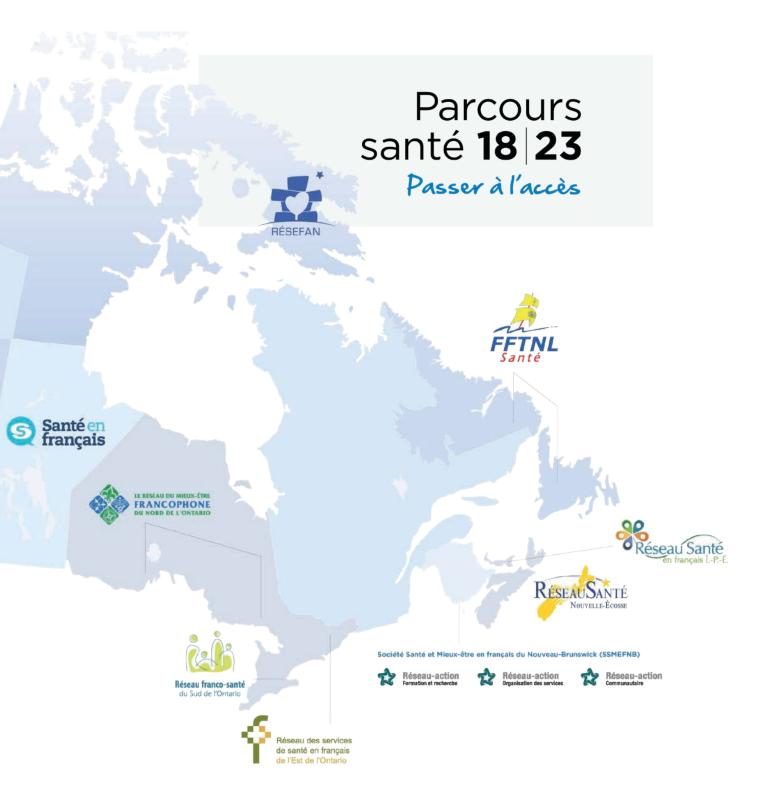

The RÉSEFAN is one of 16 regional, provincial and territorial Frenchlanguage health networks that are bringing together partners interested in improving access to French-language healthcare services in all provinces and territories where French is not the majority language.

Partenariat

communauté en santé (PCS)

> <mark>Réseau</mark> TNO Santé

The SSF and the 16 French-language health networks all participate in the <u>Healthbound 18-23: Toward Access</u> programming, with a view to building up capacity within communities and healthcare systems across Canada. This programming enables the SSF, the 16 Frenchlanguage health networks and their partners to support and share the expertise and practices they have developed over the years.